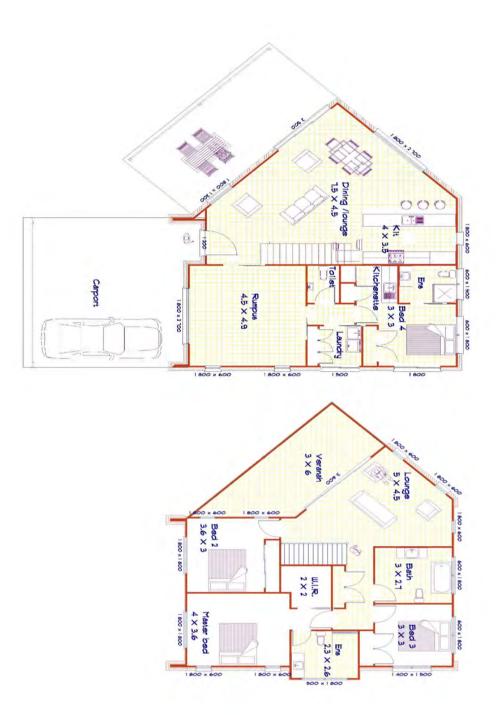

## Want Extra Room?

This lovely home has two separate living options, so perfect for extended family or to make extra income. The self contained granny flat has it's own entrance and can be locked off from the rest of the house. Definitely a design with a difference, there are two massive entertainment areas, three large living spaces and a gorgeous open plan kitchen. This is a one of a kind home that will set you apart from your neighbours.